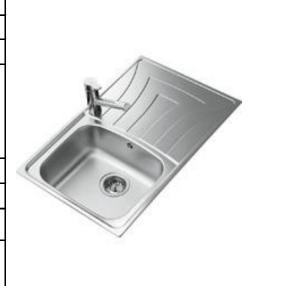

## **SPECIFICATION SHEET - kitchen sinks**

| BRAND:                      | • <u>विस्त</u>                                                                                           | Product Photo: |
|-----------------------------|----------------------------------------------------------------------------------------------------------|----------------|
| ORIGIN:                     | Spain                                                                                                    | 1              |
| SERIES:                     | Universo                                                                                                 |                |
| PRODUCT<br>DESCRIPTION:     | Stainless Steel Inset kitchen sink, 79.1B.RD with: single bowl size: 340 x 400 x 170 mm right drainboard |                |
| MODEL No.                   | 1112.0025                                                                                                |                |
| FINISH/COLOUR:              | Polished                                                                                                 |                |
| DIMENSIONS:                 | Overall (w x h): 790 x 500 mm                                                                            |                |
| OPTIONAL<br>MATCHING PARTS: | A1 Waste basket strainer 3½" PA Single sink bottle trap 1½"                                              |                |