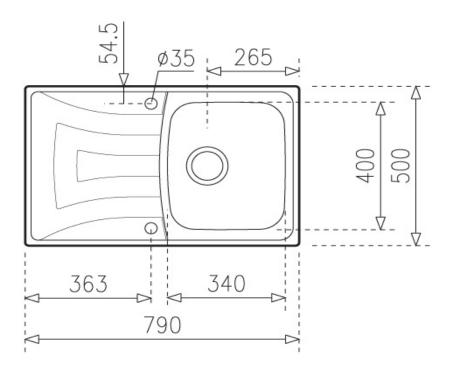

## **SPECIFICATION SHEET - kitchen sinks**

| BRAND:                      | • <u>विस्त</u>                                                                                           | Product Photo: |
|-----------------------------|----------------------------------------------------------------------------------------------------------|----------------|
| ORIGIN:                     | Spain                                                                                                    | 1              |
| SERIES:                     | Universo                                                                                                 |                |
| PRODUCT<br>DESCRIPTION:     | Stainless Steel Inset kitchen sink, 79.1B.RD with: single bowl size: 340 x 400 x 170 mm right drainboard |                |
| MODEL No.                   | 1112.0025                                                                                                |                |
| FINISH/COLOUR:              | Polished                                                                                                 |                |
| DIMENSIONS:                 | Overall (w x h): 790 x 500 mm                                                                            |                |
| OPTIONAL<br>MATCHING PARTS: | A1 Waste basket strainer 3½" PA Single sink bottle trap 1½"                                              |                |